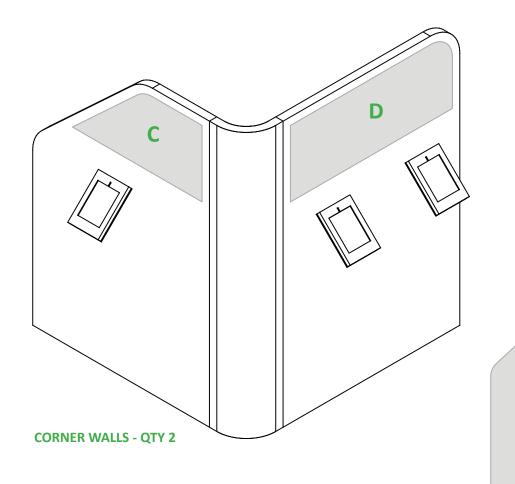

## **GRAPHIC SPECS**

| GRAPHIC C     | QTY. 2            |
|---------------|-------------------|
| MATERIAL:     | VINYL GRAPHIC     |
| TREATMENT:    | WEED & TAPE VINYL |
| APPROX. SIZE: | 35.22"w x 18.00"h |

| GRAPHIC D     | QTY. 2            |
|---------------|-------------------|
| MATERIAL:     | VINYL GRAPHIC     |
| TREATMENT:    | WEED & TAPE VINYL |
| APPROX. SIZE: | 44.00"w x 18.00"h |