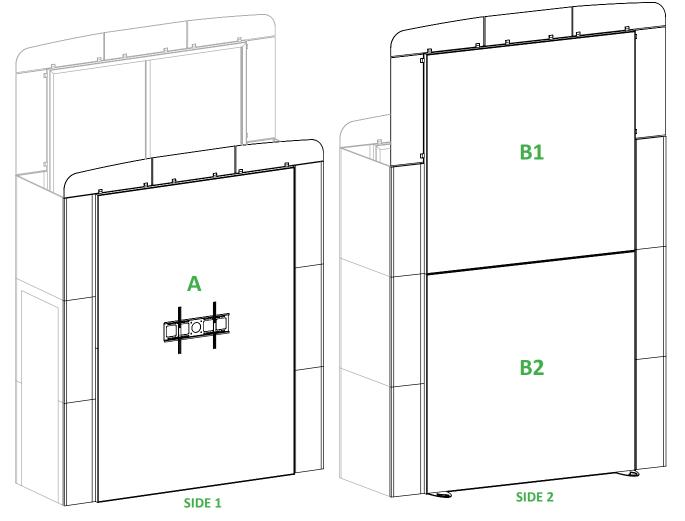

### **GRAPHIC SPECS**

| ONAFTIIC 3F LC3       |  |  |
|-----------------------|--|--|
| QTY. 1                |  |  |
| BACKLIT SEG FABRIC *  |  |  |
| SILICONE EDGE GRAPHIC |  |  |
| 88.84"w x 125.84"h    |  |  |
|                       |  |  |
| QTY. 1                |  |  |
| SEG FABRIC GRAPHIC *  |  |  |
| SILICONE EDGE GRAPHIC |  |  |
| 88.84"w x 83.84"h     |  |  |
|                       |  |  |
| QTY. 1                |  |  |
| SEG FABRIC GRAPHIC *  |  |  |
| SILICONE EDGE GRAPHIC |  |  |
| 88.84"w x 83.84"h     |  |  |
|                       |  |  |
|                       |  |  |
|                       |  |  |

<sup>\*</sup> Recycled fabric options available