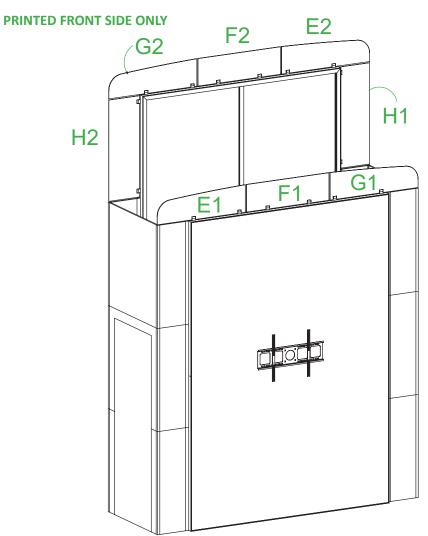

## **GRAPHIC SPECS**

|                  | [                    |
|------------------|----------------------|
| GRAPHIC E        | QTY. 2               |
| MATERIAL:        | 1/8" ECO-BOARD       |
| TREATMENT:       | DIRECT PRINT GRAPHIC |
| APPROX. SIZE:    | 39.50"w x 11.20"h    |
|                  |                      |
| GRAPHIC F        | QTY. 2               |
| MATERIAL:        | 1/8" ECO-BOARD       |
| TREATMENT:       | DIRECT PRINT GRAPHIC |
| APPROX. SIZE:    | 37.00"w x 11.20"h    |
|                  |                      |
| GRAPHIC G        | QTY. 2               |
| MATERIAL:        | 1/8" ECO-BOARD       |
| TREATMENT:       | DIRECT PRINT GRAPHIC |
| APPROX. SIZE:    | 39.50"w x 11.20"h    |
|                  |                      |
| <b>GRAPHIC H</b> | QTY. 2               |
| MATERIAL:        | 1/8" ECO-BOARD       |
| TREATMENT:       | DIRECT PRINT GRAPHIC |
| APPROX. SIZE:    | 13.35"w x 41.50"h    |
|                  |                      |
|                  |                      |
|                  |                      |